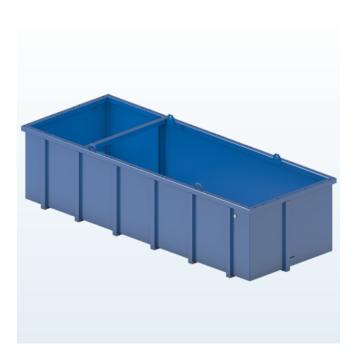

# **Recycling tank 20B** Art. no. —

Painted steel recycling tank.

### **Technical description**

Recycling tank consisting of a solid steel structure with profile frame (3/4 in) and steel plates. Surface treatment by chemical cleaning, primer 2.4 µin and top coat 2.4 µin Traffic blue (RAL 5017). Two drain covers for easy emptying of the tank. The tank construction allows it to sustain all the forces generated by a passing loaded truck even when empty.

#### **Specifications**

- · Dimensions recycling tank 58×87×229 in (H×W×L) 4,200 lbs
- Weight (ready to ship) \*
- Material Steel Color Traffic blue (RAL 5017)
  - \* in accordance with "Technical description"