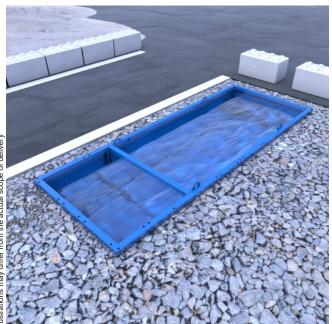

# **Recycling tank 20B** Art. no. —

Painted steel recycling tank.

#### Function

The washed-off solids settle out in the recycling tank. The recycling tank is cleaned with an excavator or a pump truck.

### **Technical description**

Recycling tank consisting of a solid steel structure with profile frame (3/4 in) and steel plates. Surface treatment by chemical cleaning, primer 2.4 µin and top coat 2.4 µin Traffic blue (RAL 5017). Two drain covers for easy emptying of the tank. The tank construction allows it to sustain all the forces generated by a passing loaded truck even when empty.

#### **Specifications**

- · Dimensions recycling tank 58×87×229 in (H×W×L) 4,200 lbs
- Weight (ready to ship) \*
- Material Steel Color Traffic blue (RAL 5017)
  - \* in accordance with "Technical description"