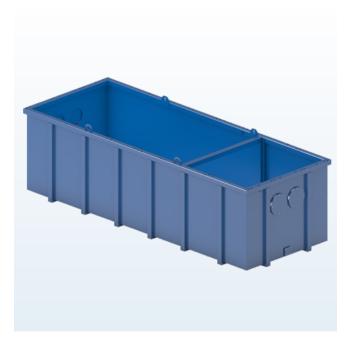

## **Technical description**

Recycling tank consisting of a solid steel structure with profile frame ( $^3$ 4 in) and steel plates. Surface treatment by chemical cleaning, primer 2.4 µin and top coat 2.4 µin Traffic blue (RAL 5017). Two drain covers for easy emptying of the tank. The tank construction allows it to sustain all the forces generated by a passing loaded truck even when empty.

## **Specifications**

 Dimensions recycling tank (H×W×L) 65×87×229 in

• Weight (ready to ship) \*

4,200 lbs

Material

Steel

• Color Traffic blue (RAL 5017)

## General scope of supply

- Recycling tank
- Additional components dependent on recycling tank design, for example: overflow partition with sieve insert, baffle, level control, rim elevations, tank connections