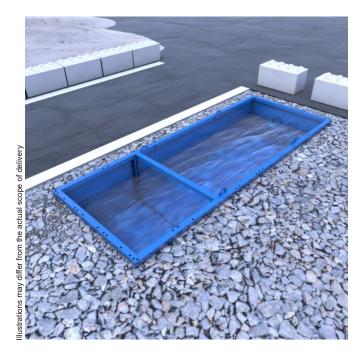

# Recycling tank 25B

Art. no. —

Painted steel recycling tank.

### **Function**

The washed-off solids settle out in the recycling tank. The recycling tank is cleaned with an excavator or a pump truck.

## **Technical description**

Recycling tank consisting of a solid steel structure with profile frame ( $^3$ 4 in) and steel plates. Surface treatment by chemical cleaning, primer 2.4 µin and top coat 2.4 µin Traffic blue (RAL 5017). Two drain covers for easy emptying of the tank. The tank construction allows it to sustain all the forces generated by a passing loaded truck even when empty.