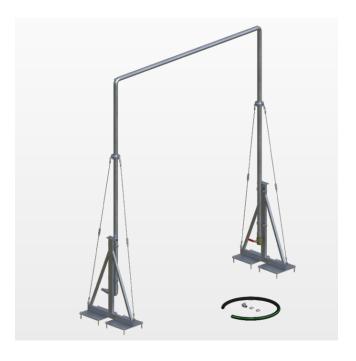

# Cargo moistening system with recycling water

Option Code: [-CAMO-RECY-]

Rinse rack for cargo moistening with recycling water.

#### **Function**

The rinse rack is used to humidify dry, dusty loads. The recycling water used for this comes from the recycling tank of the wheel washing system.

#### **Technical description**

Hot-dip galvanised rinse rack with fixed nozzles for moistening the load with recycling water from the recycling tank of the wheel washing system. Pressurised water line for connection to one of the washing elements.

# Rinse rack with fixed nozzles

Material

Passage height

• Dimension (H×W)

• Nozzle Ø

Hot-dip galvanised steel

458×365 cm

3 mm

450 cm