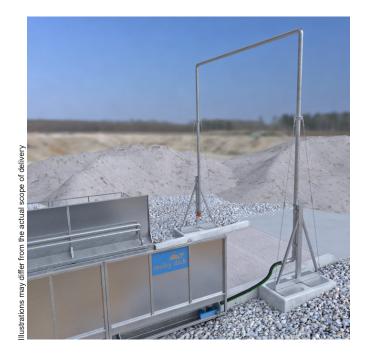

# Cargo moistening system with recycling water

Option Code: [-CAMO-RECY-]

Rinse rack for cargo moistening with recycling water.

#### **Function**

The rinse rack is used to humidify dry, dusty loads. The recycling water used for this comes from the recycling tank of the wheel washing system.

#### **Technical description**

Hot-dip galvanised rinse rack with fixed nozzles for moistening the load with recycling water from the recycling tank of the wheel washing system. Pressurised water line for connection to one of the washing elements.

# Rinse rack with fixed nozzles

Material

Passage height

• Dimension (H×W)

• Nozzle Ø

Hot-dip galvanised steel

458×365 cm

3 mm

450 cm